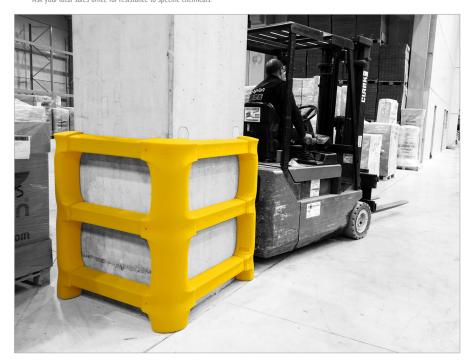

## PRODUCT SPECIFICATIONS

| APPLICATION                   |                                                                                                                                                                                                                                                                                                                                                                                                         |                                          |  |
|-------------------------------|---------------------------------------------------------------------------------------------------------------------------------------------------------------------------------------------------------------------------------------------------------------------------------------------------------------------------------------------------------------------------------------------------------|------------------------------------------|--|
| Environment                   | The Universal Column Protector (CP) is made to protect square and rectangular concrete pillars against manoeuvring vehicles. The CP0700 can be used for square pillars up to 700mm, the CP1000 for pillars up to 1000 mm. The legs of each of the 4 sides of the CP can be cut shorter to fit each size of pillar.  Each Universal CP consists of 4 separate pieces that are assembled around a pillar. |                                          |  |
| Advisory speed                | 3.0 km/h                                                                                                                                                                                                                                                                                                                                                                                                | For gross weight vehicle of 2500 kg      |  |
|                               | 2.0 km/h                                                                                                                                                                                                                                                                                                                                                                                                | For gross weight vehicle of 5000 kg      |  |
| MATERIAL                      |                                                                                                                                                                                                                                                                                                                                                                                                         |                                          |  |
| Universal Column protector    | Polyethyleen - UV resistant - Fire class HB* - Non<br>products                                                                                                                                                                                                                                                                                                                                          | conductive - Impervious to most chemical |  |
| STANDARD COLORS               |                                                                                                                                                                                                                                                                                                                                                                                                         |                                          |  |
| Unisversal Column protector   | Yellow                                                                                                                                                                                                                                                                                                                                                                                                  |                                          |  |
| FIXATIONS                     |                                                                                                                                                                                                                                                                                                                                                                                                         |                                          |  |
| To assemble the 4 pieces      | 12 x screw<br>(Ø6 mm x 80 mm- Zinc coated)                                                                                                                                                                                                                                                                                                                                                              | x12                                      |  |
| To fix to a concrete pillar   | 8 x concrete screw<br>(Ø6 mm x 60 mm - Zinc coated)                                                                                                                                                                                                                                                                                                                                                     | Onturning x3                             |  |
| REQUIREMENTS                  |                                                                                                                                                                                                                                                                                                                                                                                                         |                                          |  |
| Maximum pillars<br>dimensions | 200 mm x 200 mm up to<br>1000 mm x 1000 mm<br>Fit for square and rectangular pillars                                                                                                                                                                                                                                                                                                                    |                                          |  |
| Environment                   | Indoor and outdoor use                                                                                                                                                                                                                                                                                                                                                                                  |                                          |  |
| Working Temperatures          | -15°C up to +40°C                                                                                                                                                                                                                                                                                                                                                                                       |                                          |  |