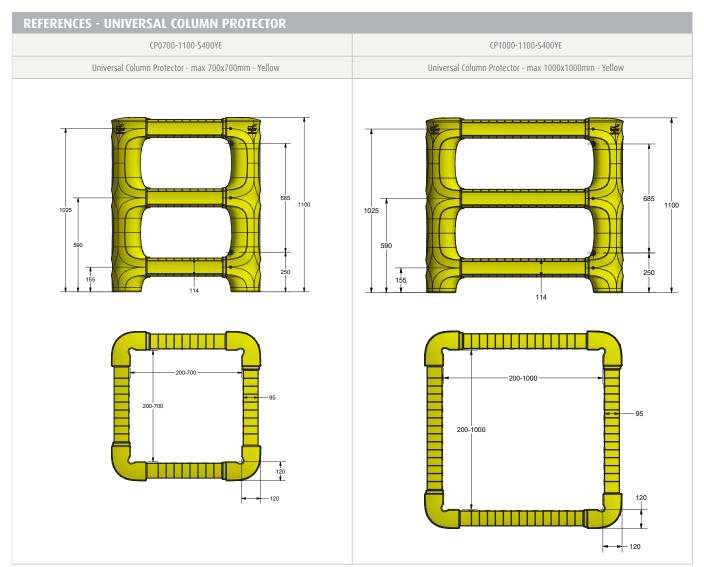

## **FEATURES AND FUNCTIONALITY**

| SIZE             |                                                     |                                                       |
|------------------|-----------------------------------------------------|-------------------------------------------------------|
|                  | CP0700-1100-S400YE                                  | CP1000-1100-S400YE                                    |
| Outer dimension: | 940 mm x 940 mm                                     | 1240 mm x 1240 mm                                     |
| Inner dimension  | 700 mm x 700 mm<br>Adjustable to 200 mm x<br>200 mm | 1000 mm x 1000 mm<br>Adjustable to 200 mm x<br>200 mm |
| Weight           | 28 kg (7 kg/ pc)                                    | 36 kg (9 kg/pc)                                       |

## PRODUCT SPECIFICATIONS

| APPLICATION                   |                                                                                                                                                                                                                                                                                                                                                                                                         |                                          |  |
|-------------------------------|---------------------------------------------------------------------------------------------------------------------------------------------------------------------------------------------------------------------------------------------------------------------------------------------------------------------------------------------------------------------------------------------------------|------------------------------------------|--|
| Environment                   | The Universal Column Protector (CP) is made to protect square and rectangular concrete pillars against manoeuvring vehicles. The CP0700 can be used for square pillars up to 700mm, the CP1000 for pillars up to 1000 mm. The legs of each of the 4 sides of the CP can be cut shorter to fit each size of pillar.  Each Universal CP consists of 4 separate pieces that are assembled around a pillar. |                                          |  |
| Advisory speed                | 3.0 km/h                                                                                                                                                                                                                                                                                                                                                                                                | For gross weight vehicle of 2500 kg      |  |
|                               | 2.0 km/h                                                                                                                                                                                                                                                                                                                                                                                                | For gross weight vehicle of 5000 kg      |  |
| MATERIAL                      |                                                                                                                                                                                                                                                                                                                                                                                                         |                                          |  |
| Universal Column protector    | Polyethyleen - UV resistant - Fire class HB* - Non<br>products                                                                                                                                                                                                                                                                                                                                          | conductive - Impervious to most chemical |  |
| STANDARD COLORS               |                                                                                                                                                                                                                                                                                                                                                                                                         |                                          |  |
| Unisversal Column protector   | Yellow                                                                                                                                                                                                                                                                                                                                                                                                  |                                          |  |
| FIXATIONS                     |                                                                                                                                                                                                                                                                                                                                                                                                         |                                          |  |
| To assemble the 4 pieces      | 12 x screw<br>(Ø6 mm x 80 mm- Zinc coated)                                                                                                                                                                                                                                                                                                                                                              | x12                                      |  |
| To fix to a concrete pillar   | 8 x concrete screw<br>(Ø6 mm x 60 mm - Zinc coated)                                                                                                                                                                                                                                                                                                                                                     | Onturning x3                             |  |
| REQUIREMENTS                  |                                                                                                                                                                                                                                                                                                                                                                                                         |                                          |  |
| Maximum pillars<br>dimensions | 200 mm x 200 mm up to<br>1000 mm x 1000 mm<br>Fit for square and rectangular pillars                                                                                                                                                                                                                                                                                                                    |                                          |  |
| Environment                   | Indoor and outdoor use                                                                                                                                                                                                                                                                                                                                                                                  |                                          |  |
| Working Temperatures          | -15°C up to +40°C                                                                                                                                                                                                                                                                                                                                                                                       |                                          |  |